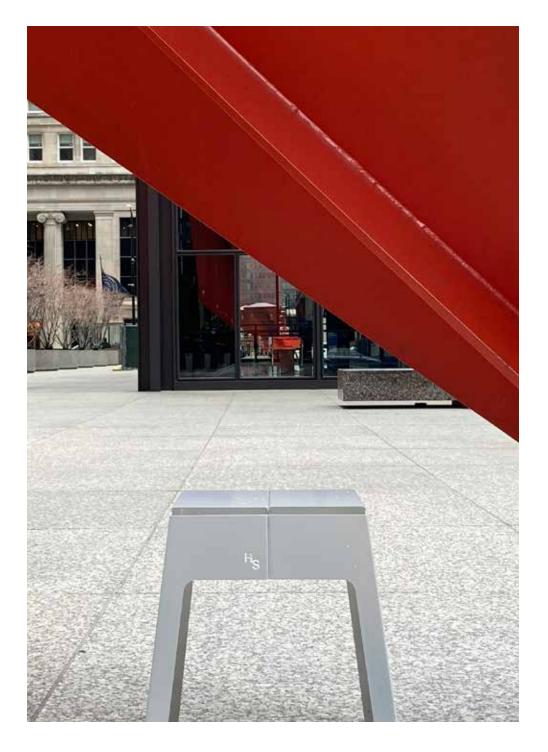

## **Soft Surfaces**

Explore the softer side of steel.

100% Natural or 100% Recycled materials. Snap on and off magnetically.

Refresh, Replace, Update anytime.

 $^{\rm H}\!_{\rm S}$ 

Photographs by NiaThandapani.