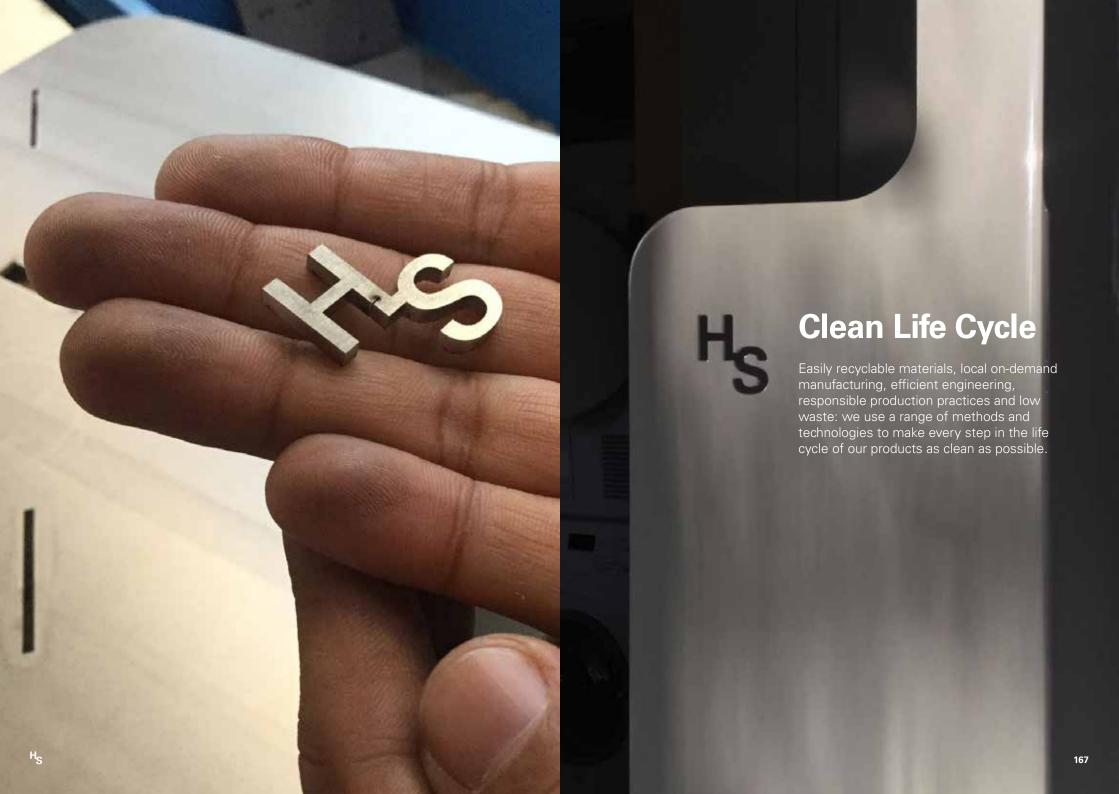

Products made with mixed materials can only go into landfills. We use no mixed materials.

HS products disassemble completely as easily as they assemble, in seconds. So they are fully recyclable with very little effort.