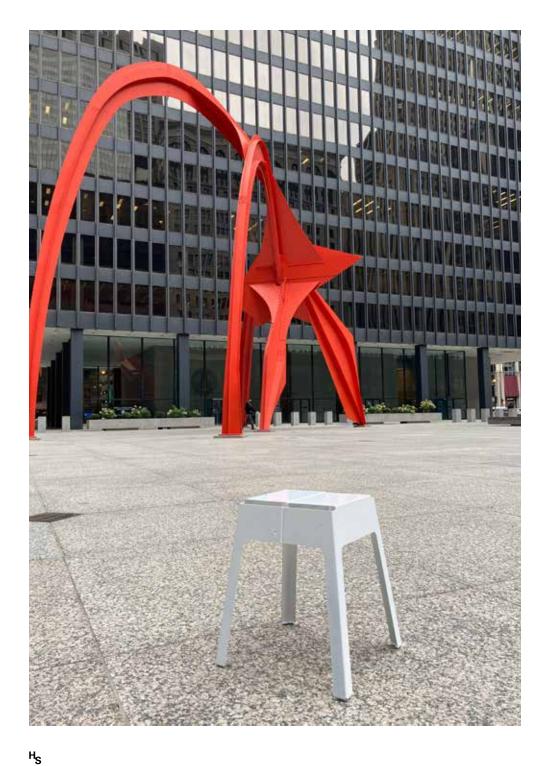

## **Soft Surfaces**

Explore the softer side of steel.

100% Natural or 100% Recycled materials. Snap on and off magnetically.

Refresh, Replace, Update anytime.

 $^{\rm H}\!_{\rm S}$ 

Photographs by NiaThandapani.