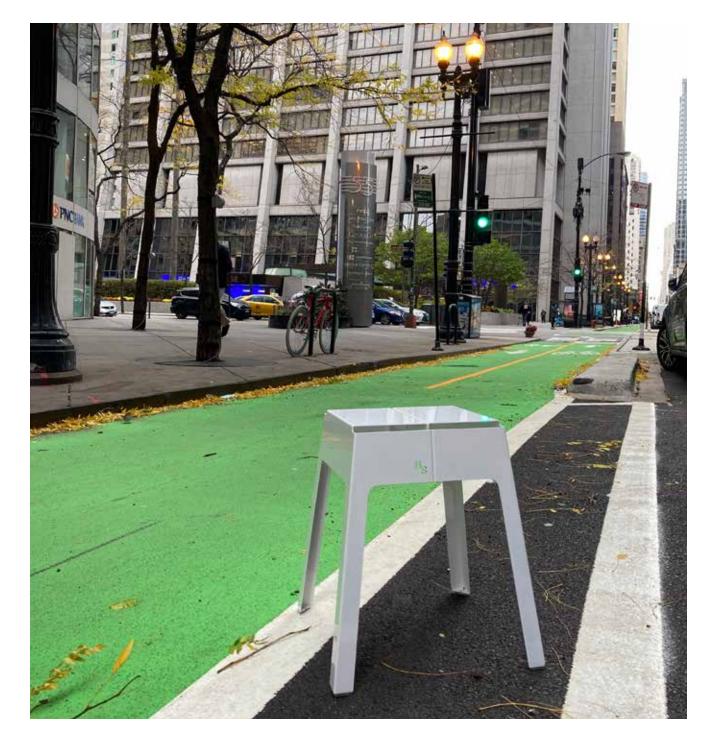

## **Soft Surfaces**

Explore the softer side of steel.

100% Natural or 100% Recycled materials. Snap on and off magnetically.

Refresh, Replace, Update anytime.

 $^{\rm H}\!_{\rm S}$ 

Photographs by NiaThandapani.